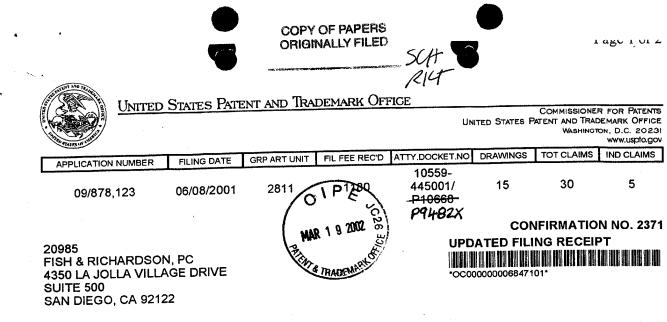

Attorney's Docket No.: 10559-44,5001 / P9482X

## REQUEST FOR CORRECTED OFFICIAL FILING RECEIPT

Please correct the Filing Receipt for the above-referenced application by deleting "(\*) Data inconsistent with PTO records." Submitted herewith is a copy of the preliminary amendment filed with the Office on August 1, 2001. Also enclosed is a copy of the stamped return receipt postcard (i.e., date-stamped by the Office on August 13, 2001).

Applicants further respectfully request to change the Attorney's Docket No. from "10559-445001/P10668" to --10559-445001/P9482X--.

Please supply a corrected Filing Receipt to the undersigned with respect to this application. A copy of the Updated Filing Receipt showing the desired changes in red ink is attached for your convenience.

No fee is believed to be due. If, however, there are any charges or credits, please apply them to Deposit Account No. 06-1050, referencing attorney docket number 10559-445001/9482X.

Respectfully submitted,

Applicant(s)

Takashi Kumamoto, Tsukuba-shi, JAPAN; Kinya Ichikawa, Tsukuba-shi, JAPAN;

Domestic Priority data as claimed by applicant

THIS APPLICATION IS A CIP OF 09/741,535 12/19/200 (\*) Data inconsistent with PTO records.

Foreign Applications

If Required, Foreign Filing License Granted 06/29/2001

Projected Publication Date: 06/20/2002

Non-Publication Request: No

Early Publication Request: No

| Title           | Due Date: <u><u>n</u><u>40</u></u> |
|-----------------|------------------------------------|
| Chip lead frame | Dite Date: 1140                    |
|                 | Deadline:                          |